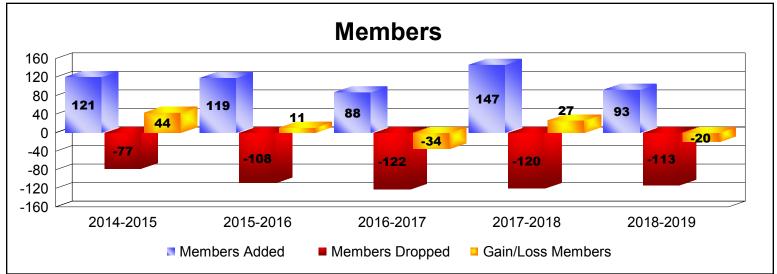

District 111RN As of June 2019 Cumulative

| Year      | New<br>Clubs | Dropped<br>Clubs | Gain/<br>Loss<br>Clubs | New<br>Members | Charter<br>Members | Reinstate<br>Members | Transfer<br>Members | Total<br>Member<br>Added | Total<br>Members<br>Dropped | Gain/<br>Loss<br>Members |
|-----------|--------------|------------------|------------------------|----------------|--------------------|----------------------|---------------------|--------------------------|-----------------------------|--------------------------|
| 2014-2015 | 1            | 0                | 1                      | 94             | 22                 | 0                    | 5                   | 121                      | -77                         | 44                       |
| 2015-2016 | 0            | 0                | 0                      | 108            | 0                  | 0                    | 11                  | 119                      | -108                        | 11                       |
| 2016-2017 | 0            | 0                | 0                      | 82             | 0                  | 0                    | 6                   | 88                       | -122                        | -34                      |
| 2017-2018 | 2            | -1               | 1                      | 101            | 41                 | 1                    | 4                   | 147                      | -120                        | 27                       |
| 2018-2019 | 0            | 0                | 0                      | 87             | 1                  | 0                    | 5                   | 93                       | -113                        | -20                      |
| Average   | 1            | 0                | 0                      | 94             | 13                 | 0                    | 6                   | 114                      | -108                        | 6                        |