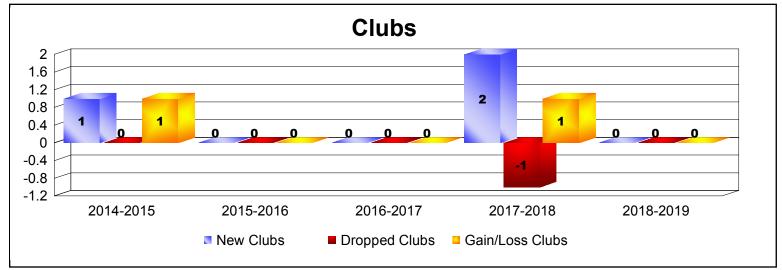

District 111RN As of June 2019 Cumulative

| Year      | New<br>Clubs | Dropped<br>Clubs | Gain/<br>Loss<br>Clubs | New<br>Members | Charter<br>Members | Reinstate<br>Members | Transfer<br>Members | Total<br>Member<br>Added | Total<br>Members<br>Dropped | Gain/<br>Loss<br>Members |
|-----------|--------------|------------------|------------------------|----------------|--------------------|----------------------|---------------------|--------------------------|-----------------------------|--------------------------|
| 2014-2015 | 1            | 0                | 1                      | 94             | 22                 | 0                    | 5                   | 121                      | -77                         | 44                       |
| 2015-2016 | 0            | 0                | 0                      | 108            | 0                  | 0                    | 11                  | 119                      | -108                        | 11                       |
| 2016-2017 | 0            | 0                | 0                      | 82             | 0                  | 0                    | 6                   | 88                       | -122                        | -34                      |
| 2017-2018 | 2            | -1               | 1                      | 101            | 41                 | 1                    | 4                   | 147                      | -120                        | 27                       |
| 2018-2019 | 0            | 0                | 0                      | 87             | 1                  | 0                    | 5                   | 93                       | -113                        | -20                      |
| Average   | 1            | 0                | 0                      | 94             | 13                 | 0                    | 6                   | 114                      | -108                        | 6                        |